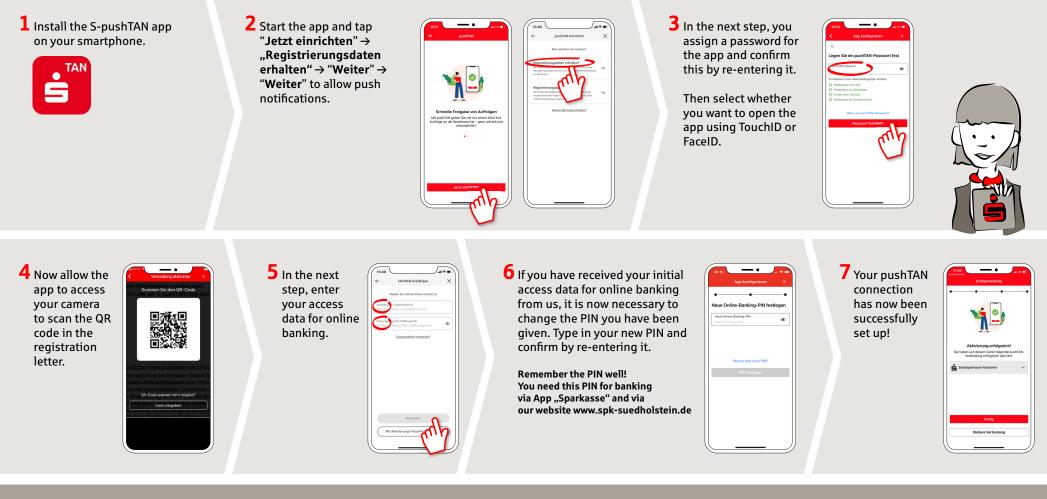

## pushTAN: Initial setup

Only start the registration process described below when you have received the registration letter and your access data for online banking (opening PIN and login name). If you have changed your previous procedure to pushTAN, you will keep your previous access data. Otherwise you will receive a separate PIN letter in the post containing your new access data.