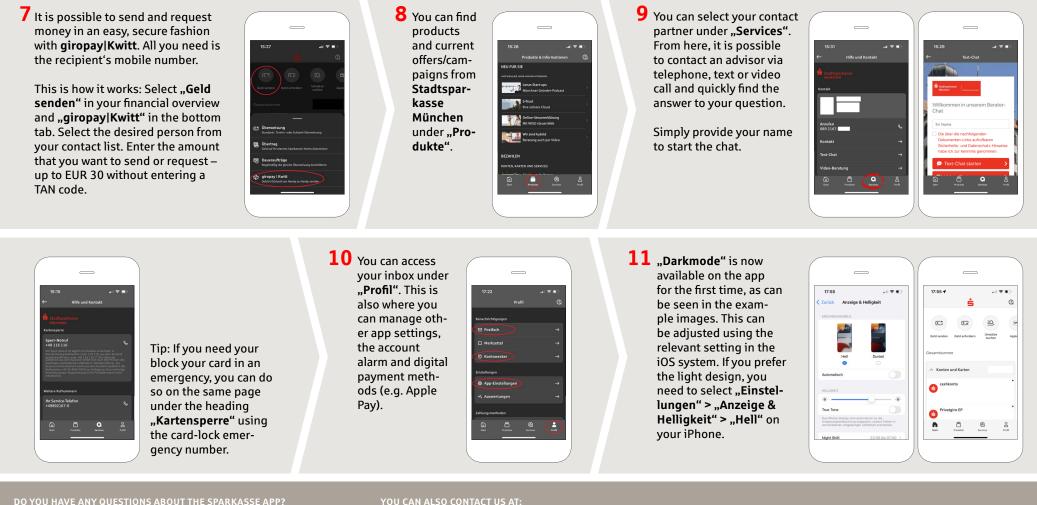

## **Sparkasse App: Initial Setup and Functions**

Please have the login details for your online banking to hand. We recommend using the Sparkasse App in conjunction with the code-generating S-push TAN App, as the two apps are designed to work in perfect unison. The following description applies for the iOS operating system. The procedure may vary slightly for other mobile operating systems.

## **Sparkasse App: Initial Setup and Functions**

www.spk-suedholstein.de/app

Sparkasse Südholstein

Please have the login details for your online banking to hand. We recommend using the Sparkasse App in conjunction with the code-generating S-push TAN App, as the two apps are designed to work in perfect unison. The following description applies for the iOS operating system. The procedure may vary slightly for other mobile operating systems.