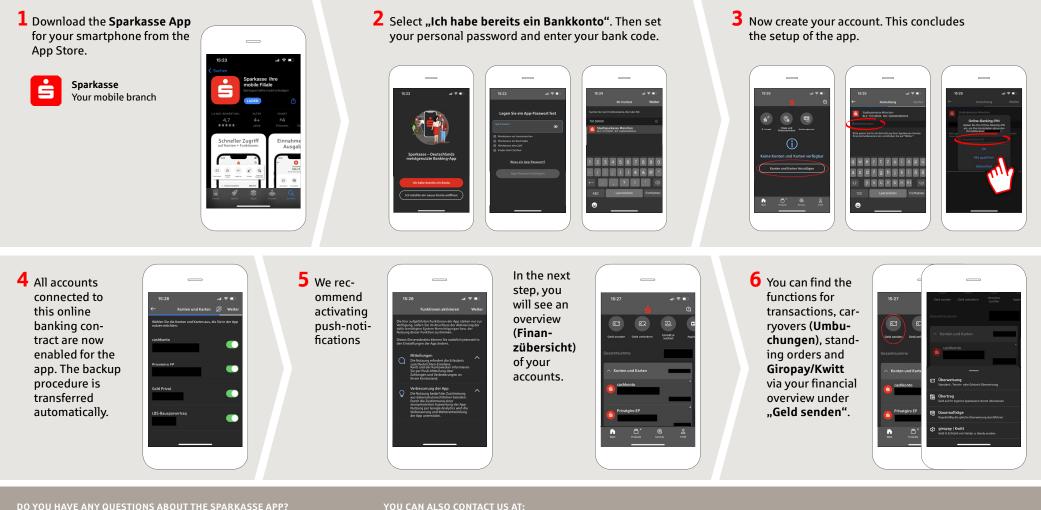

## **Sparkasse App: Initial Setup and Functions**

Please have the login details for your online banking to hand. We recommend using the Sparkasse App in conjunction with the code-generating S-push TAN App, as the two apps are designed to work in perfect unison. The following description applies for the iOS operating system. The procedure may vary slightly for other mobile operating systems.

## **Sparkasse App: Initial Setup and Functions**

www.spk-suedholstein.de/app

Sparkasse Südholstein

Please have the login details for your online banking to hand. We recommend using the Sparkasse App in conjunction with the code-generating S-push TAN App, as the two apps are designed to work in perfect unison. The following description applies for the iOS operating system. The procedure may vary slightly for other mobile operating systems.